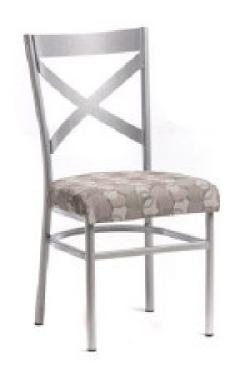

## **DAVRYL DELUXE SIDE CHAIR**

- 1" O/D 16 gauge tubular steel frame
- 3/4" x 3/4" tubular steel full perimeter seat support and leg stabilizer
- 1-1/2" high density polyurethane seat cushion, with waterfall front design
- 1/16" formed steel backrest
- black PVC floor glides
- two part metallic powder coat finish with one clear overcoat
- overall height 34"; overall width 17"; overall depth 18"
- weight without carton 15 lbs