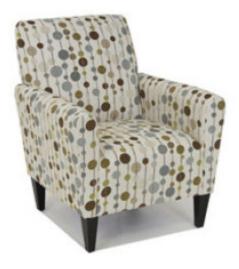

## STATIONARY FABRIC CHAIR FD0908C

DIMENSIONS: H38" X W32" X D31"

- COMMERCIAL GRADE FABRIC
- 2.0lb DENSITY FOAM
- SOLID HARDWOOD FRAME
- SCREWED AND DOWELED FRAME
- 1.8lb DENSITY FOAM IN BACKREST AND ARMS
- NO SAG SPRINGS FOR SEAT SUPPORT
- PIRRELLI WEBBING SUPPORT FOR BACKREST
- CUSHIONS HAVE FULL WRAP
- COMMERCIAL NYLON THREAD USED FOR ALL SEWING