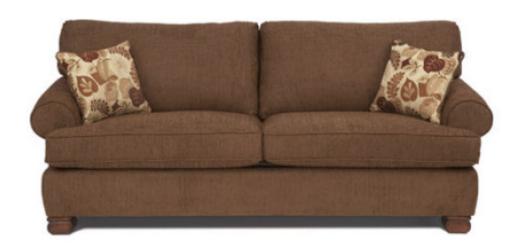

## **STATIONARY SOFAFD0630S**

## **DIMENSIONS:**

Sofa H38" X W86" X D37" Loveseat H38" X W65" X D37" Chair H38" X W44" X D37"

- COMMERCIAL GRADE FABRIC
- 2.0lb DENSITY FOAM
- SOLID HARDWOOD FRAME
- SCREWED AND DOWELED FRAME
- 1.8lb DENSITY FOAM IN BACKREST AND ARMS
- NO SAG SPRINGS FOR SEAT SUPPORT
- PIRRELLI WEBBING SUPPORT FOR BACKREST
- CUSHIONS HAVE FULL WRAP
- COMMERCIAL NYLON THREAD USED FOR ALL SEWING