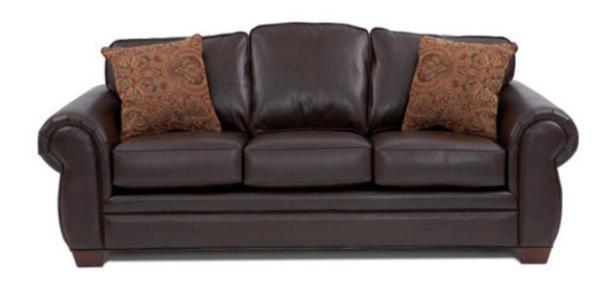

## **STATIONARY SOFA FD4049S**

## **DIMENSIONS:**

**STATIONARY SOFA (4049-10):** H38" X W91" X D37" **STATIONARY LOVESEAT (4049-20):** H38" X W68" X D37" **STATIONARY CHAIR (4049-30):** H38" X W46" X D37" **OTTOMAN (4049-80):** H19" X W30" X D24"