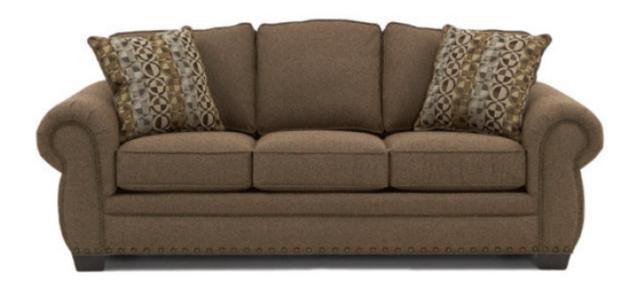

## **STATIONARY SOFA FD4749S**

## **DIMENSIONS:**

Sofa H37.5" X W90.5" X D37" Loveseat H37.5" X W68" X D37" Chair H37.5" X W45.5" X D37" Ottoman H18.5" X W30" X D24"

- COMMERCIAL GRADE FABRIC
- 2.0lb DENSITY FOAM
- SOLID HARDWOOD FRAME
- SCREWED AND DOWELED FRAME
- 1.8lb DENSITY FOAM IN BACKREST AND ARMS
- NO SAG SPRINGS FOR SEAT SUPPORT
- PIRRELLI WEBBING SUPPORT FOR BACKREST
- CUSHIONS HAVE FULL WRAP
- COMMERCIAL NYLON THREAD USED FOR ALL SEWING