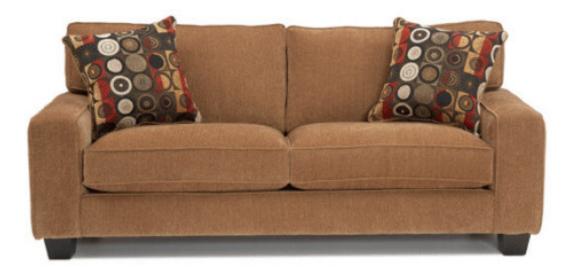

## STATIONARY SOFA FD5161S

## **DIMENSIONS:**

Sofa H39" X W86" X D39" Loveseat H39" X W64" X D39" Chair H39" X W4186" X D39"

- COMMERCIAL GRADE FABRIC
- 2.0lb DENSITY FOAM
- SOLID HARDWOOD FRAME
- SCREWED AND DOWELED FRAME
- 1.8lb DENSITY FOAM IN BACKREST AND ARMS
- NO SAG SPRINGS FOR SEAT SUPPORT
- PIRRELLI WEBBING SUPPORT FOR BACKREST
- CUSHIONS HAVE FULL WRAP
- COMMERCIAL NYLON THREAD USED FOR ALL SEWING