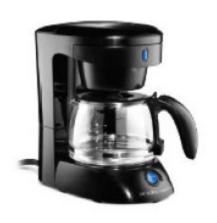

## **ANDIS FOUR-CUP COFFEE MAKER**

- AVAILABLE IN BLACK OR WHITE
- AVAIBLABLE WITH STAINLESS STEEL CARAFE OR GLASS CARAFE
- CONVENIENT BREWING INSTRUCTIONS PRINTED ON TOP OF COFFEE MAKER
- AUTOMATIC ONE HOUR SHUT-OFF AND INDICATORLIGHT
- NON-STICK WARMING PLATE
- COMMERCIAL 3-PRONG PLUG