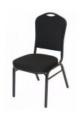

#### **Banquet Chair**

Black Vinyl Padding Crown Back Design Stacks 12 High 18lbs

| CODE    | LIST PRICE |
|---------|------------|
| PFT3072 | \$59       |