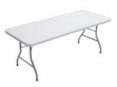

#### **Poly Folding Tables**

2" Heavy Duty Polyethylene Top 6FT: 30" x 72" x 29" 33lbs 8FT: 30" x 96" x 29" 44lbs

| CODE    | LIST PRICE |
|---------|------------|
| PFT3072 | \$129      |
| PFT3096 | \$149      |