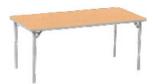

#### **8FT Wood Banquet Table**

3/4" Plywood Top PVC T-Mold Edging Recessed Flathead Bolts 30" x 96" x 29" 54lbs

| CODE    | LIST PRICE |
|---------|------------|
| LFT3096 | \$199      |