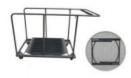

#### **Folding Chair Cart**

Hold 25 PFC20 Chairs Black Steel Powder Coated 44" x 18" x 61" 66lbs

| CODE  | LIST PRICE |
|-------|------------|
| FCC25 | \$399      |