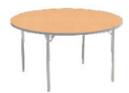

#### **5FT Round Poly Folding**

2" Heavy Duty Polyethylene Top Metal Powder Coated Frame 60" x 29" 44lbs

| CODE   | LIST PRICE |
|--------|------------|
| PFTR60 | \$159      |