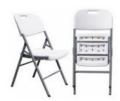

#### **Poly Folding Chair**

2" Plastic Seat Powder Coated Frame Non Marking Leg Feet 44lbs Per Box

| CODE           | LIST PRICE |
|----------------|------------|
| PFC20 Box of 4 | \$199      |