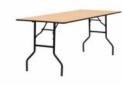

#### **8FT Wood Banquet Table**

3/4" Plywood Top PVC T-Mold Edging Recessed Flathead Bolts 30" x 96" x 29" 54lbs

| CODE    | LIST PRICE |
|---------|------------|
| LFT3096 | \$199      |