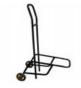

#### **Commercial Chair Dolly**

Holds up to 15 Chairs Non Marking wheels Powder Coated Steel Frame 22" X 29" X 54"

| CODE  | LIST PRICE |
|-------|------------|
| BCD10 | \$149      |