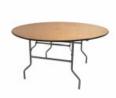

#### **5FT Round Wood Banquet**

3/4" Plywood Top PVC T-Mold Edging Steel Powder Coated Frame 60" x 29" 53lbs

| CODE   | LIST PRICE |
|--------|------------|
| LFTR60 | \$199      |