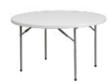

#### **5FT Round Poly Folding**

2" Heavy Duty Polyethylene Top Metal Powder Coated Frame 60" x 29" 44lbs

| CODE   | LIST PRICE |
|--------|------------|
| PFTR60 | \$159      |