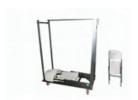

#### **Long Table Cart**

Holds 18 Rectangle Tables Black Steel Powder Coated 76" X 183" 70lbs

| CODE  | LIST PRICE |
|-------|------------|
| LTC18 | \$399      |