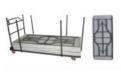

#### **Round Table Cart**

Holds 12 Round Tables Black Steel Powder Coated Suitable for 5' & 6' Round 99lbs

| CODE  | LIST PRICE |
|-------|------------|
| RTC12 | \$399      |
|       |            |